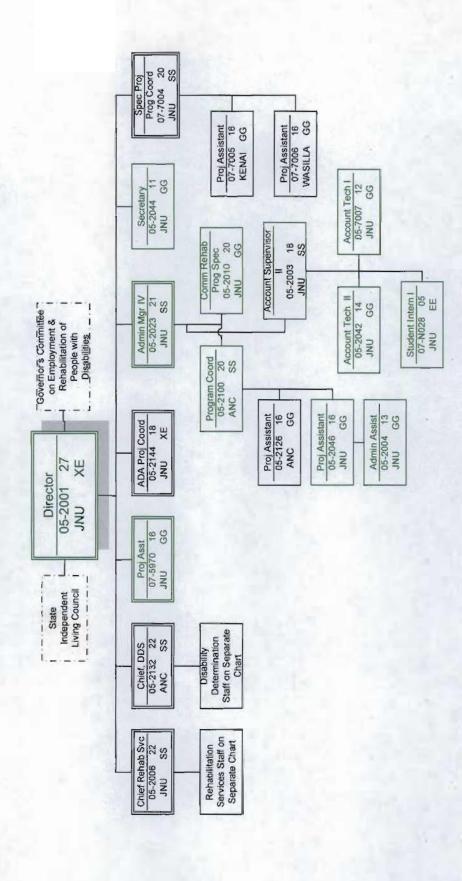

#### ORGANIZATIONAL OVERVIEW

The Department is comprised of the Office of the Commissioner, the Alaska Labor Relations Agency, the Office of Citizenship Assistance, and six divisions: Administrative Services, Workers' Compensation, Labor Standards and Safety, Employment Security, Business Partnerships, and Vocational Rehabilitation. Divisions are comprised of components. Brief descriptions of division and component responsibilities, services, and funding are provided in the following text. FY 2006 actual expenditures, and FY 2008 budgeted expenditures and funding information for each division and component are provided in Section V, Financial Information, of the Proposal. Organization charts are provided in Appendix A.

#### Division of Vocational Rehabilitation

The Division of Vocational Rehabilitation (DVR) is a combined federal/state program under the authority of the Rehabilitation Act of 1973, as amended in 1998. The Division works to assist in accomplishing the individualized goals of each person with a disability. A full array of vocational rehabilitation services, independent living services, support and assistance in employment, assistive technology, and referrals are offered. In partnership with other state agencies, private sector businesses, vendors, and non-profit organizations, individuals are assisted and encouraged in realizing their potential and personal independence as full participants and citizens in their community. Employers are provided trained and willing workers able to do the job. The Division also provides training to employers on hiring practice changes and training, and assistance regarding the Americans with Disabilities Act.

The Division adjudicates claims on behalf of the Social Security Administration for Title II and Title XVI applicants for disability benefits and provides referrals for services. In addition, the Division is the agency responsible for executive branch compliance with the Americans with Disabilities Act and Administrative Order #129.

#### **Vocational Rehabilitation Administration Component**

The Vocational Rehabilitation Administration Component provides administrative oversight and support for all programs and activities of the Division. Component services include:

#### Disability Determination Component

The Disability Determination Component provides efficient adjudication of claims for disability benefits under the Title II and Title XVI of the Social Security Act. Disability Determination Services (DDS) is 100% federally funded by the Social Security Administration. The DDS operates as a federally regulated agency. Adjudication services are also provided for the

#### Special Projects Component

The Special Project Component includes innovative projects that address client needs identified in the planning process. Projects are also designed to address state and federal initiatives. Projects are complementary to the basic vocational rehabilitation service program.

#### Americans with Disabilities Act (ADA) Component

The American with Disabilities Act Component oversees the process of bringing the executive branch of state government into compliance with the Americans with Disabilities Act. This includes a variety of activities related to training state employees; monitoring compliance efforts; providing technical assistance in departments; facilitating communication between departments; handling complaints about the Americans with Disabilities Act; ensuring that the executive branch of state government comes into compliance with state Administrative Order #129; and spearheading the removal of architectural barriers in all state facilities.

#### Funding Source:

1007: Inter-Agency Receipts

This concludes the description of the Department's organization overview. Organization charts are provided in Appendix A.

SECTION IV
COST POLICY