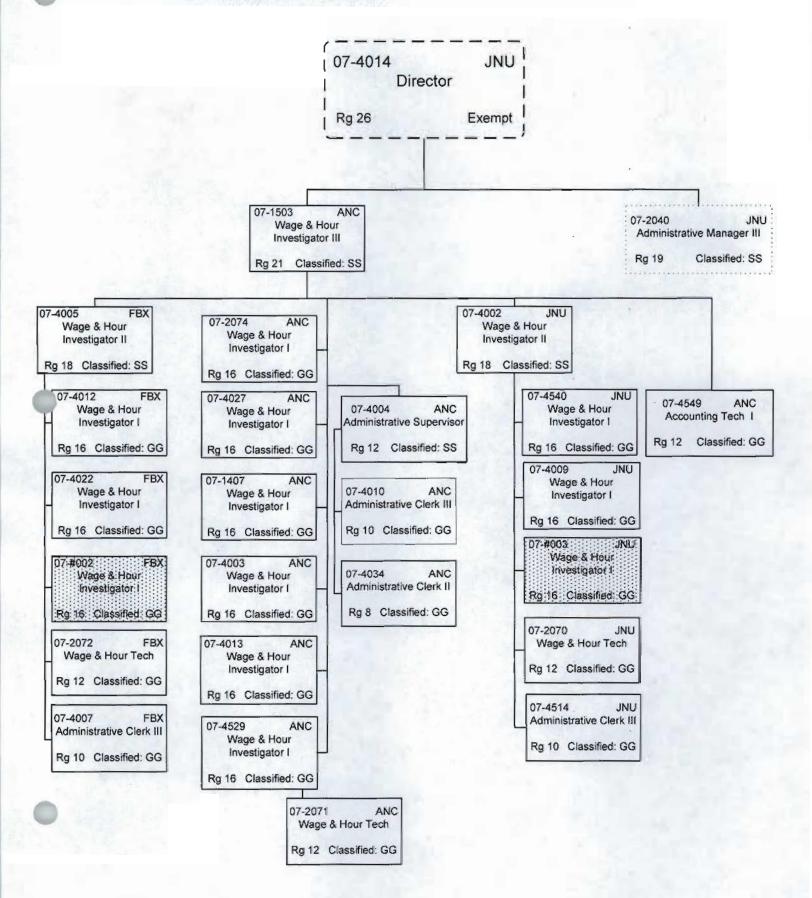

#### **Labor Standards and Safety Division**

The mission of the Division of Labor Standards and Safety is to provide safe and legal working conditions. This Division provides oversight, enforcement, consultation and training services relating to wage and hour laws, employment preference, child labor laws, and occupational safety and health; licensing enforcement of construction contractors, and electrical and mechanical administrators; certification of electricians, power linemen, plumbers, blasters and painters; certification and training for individuals who work with toxic and hazardous substances; and inspections of electrical and mechanical systems for code compliance. The Division is comprised of four components: Wage and Hour Administration, Mechanical Inspection, Occupational Safety and Health, and the Alaska Safety Advisory Council.

#### Wage and Hour Administration Component

The Wage and Hour Administration Component ensures that employees are justly compensated for their work, safeguards workers from unscrupulous employment practices, and ensures that children are not exploited by employment in dangerous occupations. Collection of wages for employees, who have not been properly paid, is performed by a staff of investigators and technicians in three regional offices statewide, who investigate underpayment, or nonpayment, of wages earned or benefits accrued. Child labor laws are enforced by the investigative and technical staff that review and approve or deny work permits for all minors employed in the state. Investigators visit employers in each of the three major regions to check for understanding of, and compliance with, the child labor laws. Enforcement of employment preference and prevailing wage laws is accomplished through audits of certified payrolls for public construction projects. Investigative staff educates employers and employees about their rights and obligations under Alaska labor laws through employer visits, seminars, briefings and other forums.