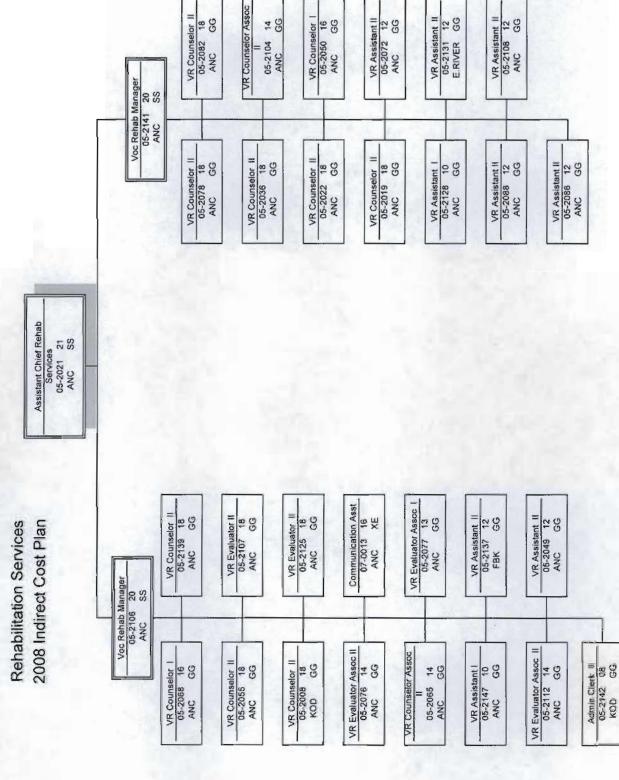

#### ORGANIZATIONAL OVERVIEW

The Department is comprised of the Office of the Commissioner, the Alaska Labor Relations Agency, the Office of Citizenship Assistance, and six divisions: Administrative Services, Workers' Compensation, Labor Standards and Safety, Employment Security, Business Partnerships, and Vocational Rehabilitation. Divisions are comprised of components. Brief descriptions of division and component responsibilities, services, and funding are provided in the following text. FY 2006 actual expenditures, and FY 2008 budgeted expenditures and funding information for each division and component are provided in Section V, Financial Information, of the Proposal. Organization charts are provided in Appendix A.

#### **Labor Standards and Safety Division**

The mission of the Division of Labor Standards and Safety is to provide safe and legal working conditions. This Division provides oversight, enforcement, consultation and training services relating to wage and hour laws, employment preference, child labor laws, and occupational safety and health; licensing enforcement of construction contractors, and electrical and mechanical administrators; certification of electricians, power linemen, plumbers, blasters and painters; certification and training for individuals who work with toxic and hazardous substances; and inspections of electrical and mechanical systems for code compliance. The Division is comprised of four components: Wage and Hour Administration, Mechanical Inspection, Occupational Safety and Health, and the Alaska Safety Advisory Council.

#### Wage and Hour Administration Component

The Wage and Hour Administration Component ensures that employees are justly compensated for their work, safeguards workers from unscrupulous employment practices, and ensures that children are not exploited by employment in dangerous occupations. Collection of wages for employees, who have not been properly paid, is performed by a staff of investigators and technicians in three regional offices statewide, who investigate underpayment, or nonpayment, of wages earned or benefits accrued. Child labor laws are enforced by the investigative and technical staff that review and approve or deny work permits for all minors employed in the state. Investigators visit employers in each of the three major regions to check for understanding of, and compliance with, the child labor laws. Enforcement of employment preference and prevailing wage laws is accomplished through audits of certified payrolls for public construction projects. Investigative staff educates employers and employees about their rights and obligations under Alaska labor laws through employer visits, seminars, briefings and other forums.