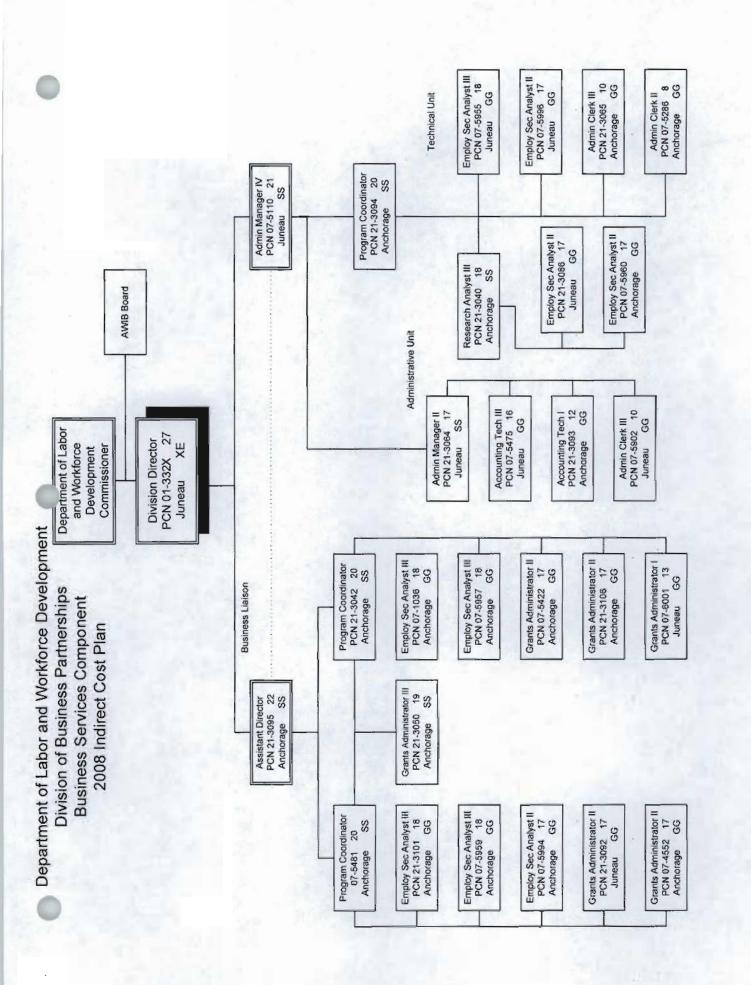

#### **Business Partnership Division**

The mission of the Division of Business Partnerships is to provide a workforce designed to meet the needs of Alaskan employers. The Division has responsibility for the following state and federal programs: the Workforce Investment Act of 1998 (WIA) Title I, the State Training Employment Program (STEP), and the Denali Commission Training funds, and the Alaska Vocational Technical Center. The Division is comprised of these components: Business Services, Alaska Vocational Technical Center (AVTEC), AVTEC Facilities Maintenance, and Kotzebue Tech Center Grant. In addition to these components, pass-through funding designated by the legislature to named recipients is processed by the division. Those recipients include Southwest Alaska Vocational and Education Center Operations Grant, and Yuut Elitnaurviat, Inc. People's Learning Center Operations Grant.

#### **Business Services Component**

The Business Services Component designs and implements programs that align with the policies of the Alaska Workforce Investment Board. Business Services provides administration, technical assistance and grant management of federal and state funds allocated to the local areas as identified by the Alaska Workforce Investment Board. In addition, the Component contributes performance and evaluation support.

#### Funding Source:

1007: Inter-Agency Receipts

This concludes the description of the Department's organization overview. Organization charts are provided in Appendix A.

SECTION IV
COST POLICY