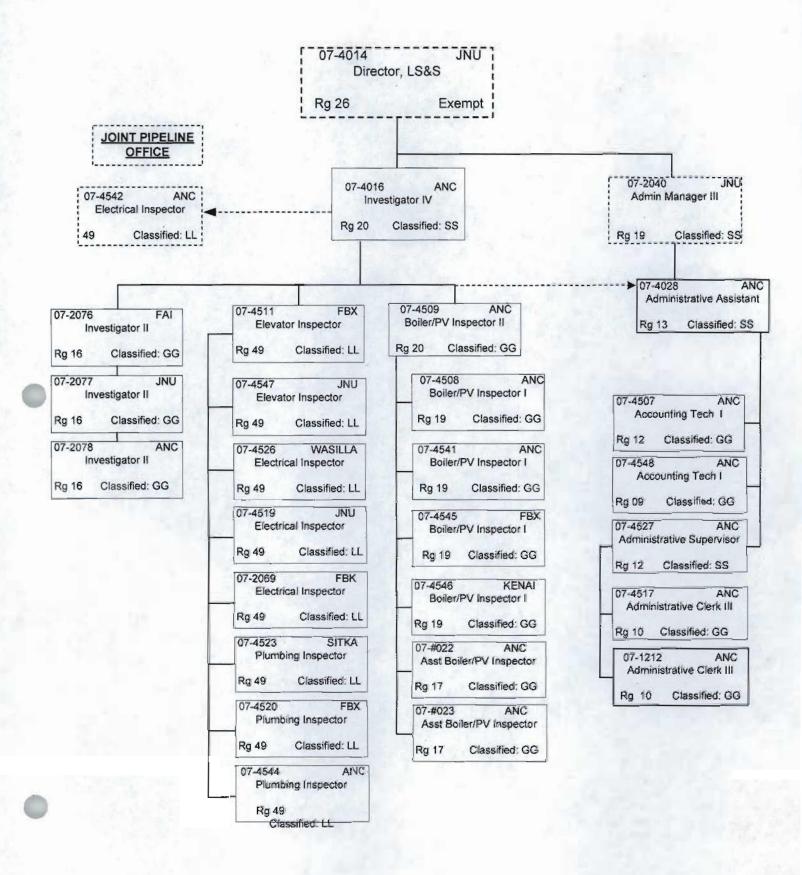

#### **Labor Standards and Safety Division**

The mission of the Division of Labor Standards and Safety is to provide safe and legal working conditions. This Division provides oversight, enforcement, consultation and training services relating to wage and hour laws, employment preference, child labor laws, and occupational safety and health; licensing enforcement of construction contractors, and electrical and mechanical administrators; certification of electricians, power linemen, plumbers, blasters and painters; certification and training for individuals who work with toxic and hazardous substances; and inspections of electrical and mechanical systems for code compliance. The Division is comprised of four components: Wage and Hour Administration, Mechanical Inspection, Occupational Safety and Health, and the Alaska Safety Advisory Council.

#### Mechanical Inspection Component

The Mechanical Inspection Component protects the public safety by providing oversight and inspection for hazards related to boilers, pressure vessels, elevators, escalators, wheelchair lifts, recreational devices, electrical and plumbing installations statewide; and by testing and licensing people associated with some of these activities. Component services include:

#### Occupational Safety and Health Component

The Occupational Safety and Health Component works in partnership with Alaskan employers and workers toward eliminating workplace injuries, illnesses and deaths and to assist employers in complying with state and federal regulations relating to occupational safety and health. Component services include: