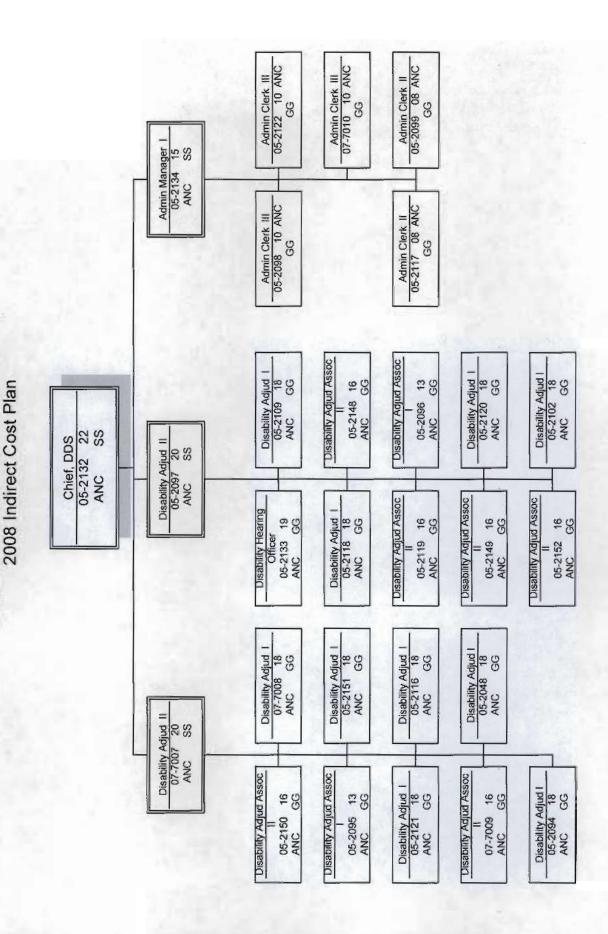

#### Disability Determination Component

The Disability Determination Component provides efficient adjudication of claims for disability benefits under the Title II and Title XVI of the Social Security Act. Disability Determination Services (DDS) is 100% federally funded by the Social Security Administration. The DDS operates as a federally regulated agency. Adjudication services are also provided for the

Department of Health and Social Services, Division of Public Assistance through a Reimbursable Services Agreement (RSA). The DDS is responsible for obtaining medical records, and in certain situations purchasing medical exams in order to adjudicate these disability claims. The DDS adjudicates approximately 5,400 disability claims a year, including medical reviews of those people already receiving disability payments.

#### **Funding Sources:**

1002: Federal Receipts

CFDA 96.001 - Social Security Disability Determination

1004: General Fund Receipts

1007: Inter-Agency Receipts