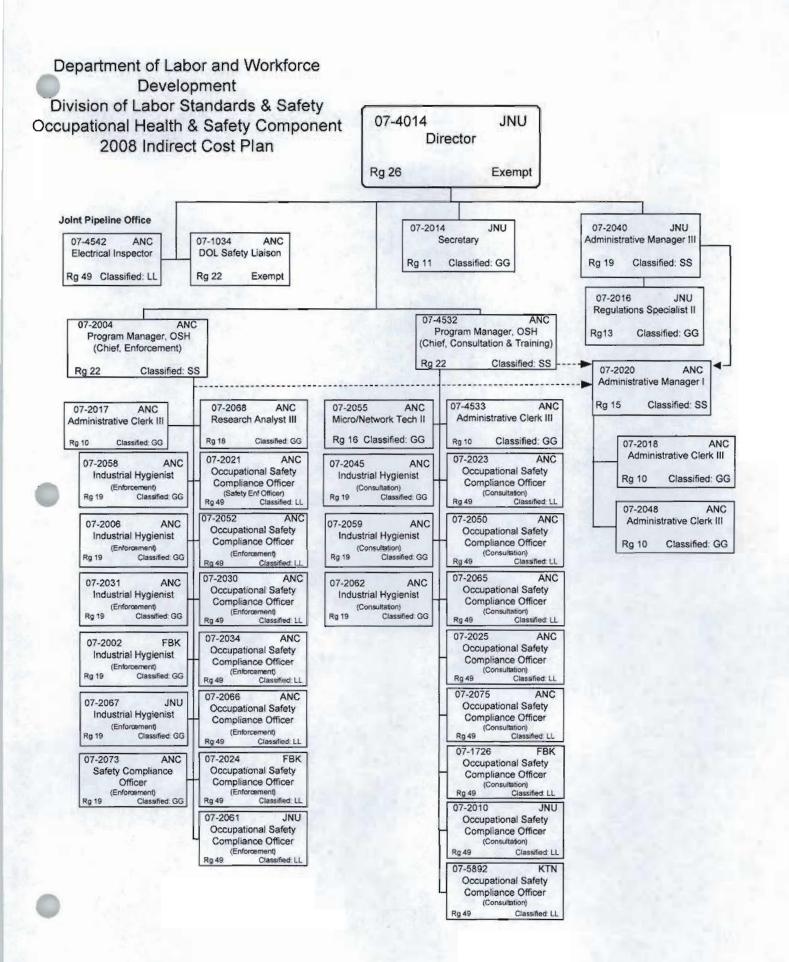

#### **Labor Standards and Safety Division**

The mission of the Division of Labor Standards and Safety is to provide safe and legal working conditions. This Division provides oversight, enforcement, consultation and training services relating to wage and hour laws, employment preference, child labor laws, and occupational safety and health; licensing enforcement of construction contractors, and electrical and mechanical administrators; certification of electricians, power linemen, plumbers, blasters and painters; certification and training for individuals who work with toxic and hazardous substances; and inspections of electrical and mechanical systems for code compliance. The Division is comprised of four components: Wage and Hour Administration, Mechanical Inspection, Occupational Safety and Health, and the Alaska Safety Advisory Council.

#### Occupational Safety and Health Component

The Occupational Safety and Health Component works in partnership with Alaskan employers and workers toward eliminating workplace injuries, illnesses and deaths and to assist employers in complying with state and federal regulations relating to occupational safety and health. Component services include:

Providing for prompt elimination or restraint of imminent danger situations and investigate employee complaints, work-related fatalities and catastrophes.  Completing compliance inspections in accordance with state and federal mandates, without advance notice, to assess workplace safety and health, and issue citations if necessary. Preparing, adopting, amending, or repealing general and specific safety and health standards governing the conditions of employment in all workplaces to be "as stringent" as those adopted or recognized by the United States Secretary of Labor under the authority of the Occupational Safety and Health Act of 1970. Protecting employees against discharge or discrimination for exercising the rights afforded by the Alaska Occupational Safety and Health (AKOSH) standards. Encouraging voluntary compliance by employers and employees in reducing the number of safety and health hazards at their work places through consultative on-site visits, and providing employers and employees training on state and federal regulations. Processing employer requests for variances from existing standards. Compiling and disseminating statistical information on program activity for department and state administrators and the federal Occupational Safety and Health Administration (OSHA). ☐ Issuing certificates of fitness for validating the qualifications of painters, asbestos abatement workers, and explosive handlers; and auditing asbestos abatement and explosive handlers training programs.