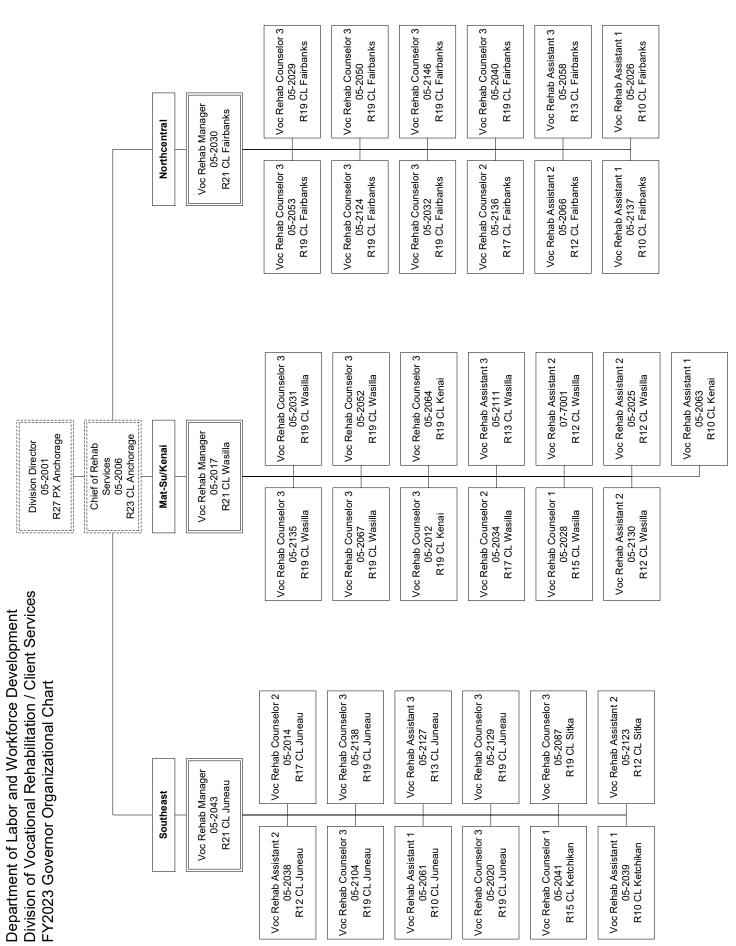

FY2021 actual expenditures and FY2023 budgeted expenditures and funding information for each component is provided in Section V of the proposal, and FY2023 organization charts are provided in Appendix A of the proposal.

#### Client Services Component

The Client Services component provides direct services to individuals with disabilities. Services are planned and delivered for the purpose of assisting individuals with disabilities who are in need of

vocational rehabilitation to prepare for and acquire employment in the competitive labor market. Vocational rehabilitation counselors, assistants and support staff provide direct services to individuals with disabilities. Case services funds are used to purchase services for individuals with disabilities who are eligible for vocational rehabilitation. Federal law requires the provision of a variety of services to meet the individual vocational needs of a person with a disability. The Client Services component also manages the Business Enterprise Program (BEP). BEP has two sources of income: revenue from state property vending facilities; and the portion of revenue attributable to facilities on federal property also known as Randolph-Sheppard receipts.