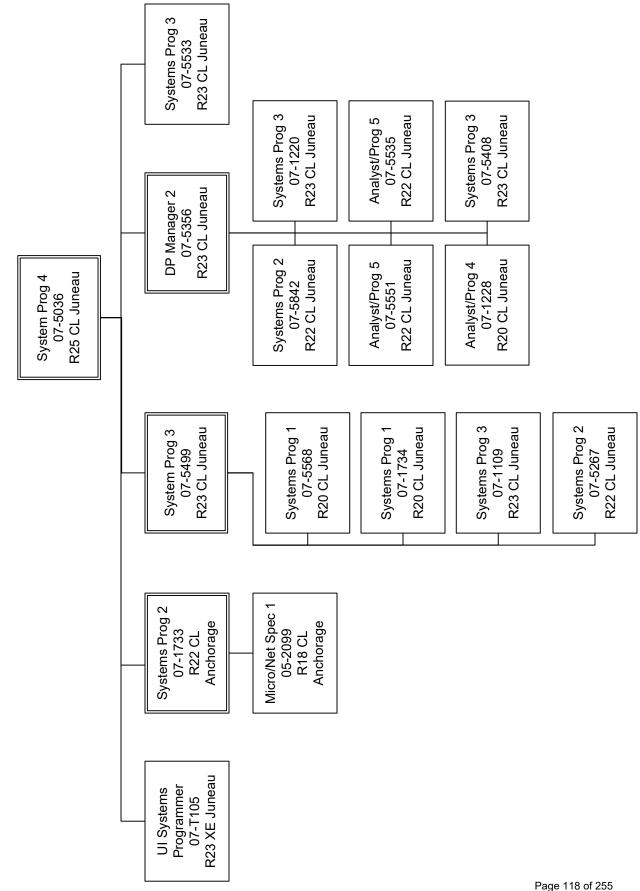

| <b>Section X: Allocated Costs</b> - Description of the methodology and bases utilized to allocate costs benefiting more than one program.                                                                                                                                                                                                                |
|----------------------------------------------------------------------------------------------------------------------------------------------------------------------------------------------------------------------------------------------------------------------------------------------------------------------------------------------------------|
| Appendix A: FY2023 Organizational Charts - Department organization charts for FY2023.                                                                                                                                                                                                                                                                    |
| <b>Appendix B1: Chart of Accounts</b> - Department chart of accounts structures for FY2021 and FY2023.                                                                                                                                                                                                                                                   |
| <b>Appendix B2: Financial Reports</b> - Department FY2021 operating and capital appropriation expenditures report; FY2021 Comprehensive Annual Financial Report Letter of Transmittal; FY2021 State of Alaska Single Audit Report, Section V Schedule of Expenditures of Federal Awards; and FY2021 employee timesheets on direct and indirect charging. |
| <b>Appendix C: FY2021 and FY2023 Leases</b> - FY2021 actual and FY2023 budgeted lease costs that show state paid versus component costs by lease that have been claimed as indirect costs.                                                                                                                                                               |
| <b>Appendix D: FY2021 Legislative Audit</b> - Memorandum billing for State of Alaska FY2021 Single Audit Services that have been claimed as indirect costs.                                                                                                                                                                                              |
| <b>Appendix E: FY2021 Administrative Systems (IRIS/ALDER) Unbilled</b> - FY2021 unbilled IRIS FIN (procurement and financial system), IRIS HRM (payroll system) and ALDER (data warehouse) usage by the Department of Administration, Division of Finance that has been claimed as indirect costs.                                                       |
| <b>Appendix F: FY2019 Statewide Cost Allocation Plan (SWCAP) Agreement</b> – State of Alaska FY2019 SWCAP agreement identifying the statewide FY2019 fixed indirect costs. Section I identified Unbilled Costs. FY2021 SWCAP is not yet available.                                                                                                       |
| <b>Appendix G: FY2021 Tax Collection Activity</b> - Description of the department's tax collection activity, and certification of compliance with ETA TEGL No. 06-05.                                                                                                                                                                                    |
| <b>Appendix H: FY2021 Unemployment Insurance Penalties and Interest Activity</b> - Description of the department's unemployment insurance penalties and interest activity, and certification of compliance with ETA TEGL 15-09.                                                                                                                          |
| <b>Appendix I: Income Eligibility Verification System</b> - Description of the department's income eligibility verification system.                                                                                                                                                                                                                      |
| Appendix J: Trend Analysis, FY2022 and FY2023 - Trend analysis of projected department overhead with variances                                                                                                                                                                                                                                           |

FY2021 actual expenditures and FY2023 budgeted expenditures and funding information for each component is provided in Section V of the proposal, and FY2023 organization charts are provided in Appendix A of the proposal.