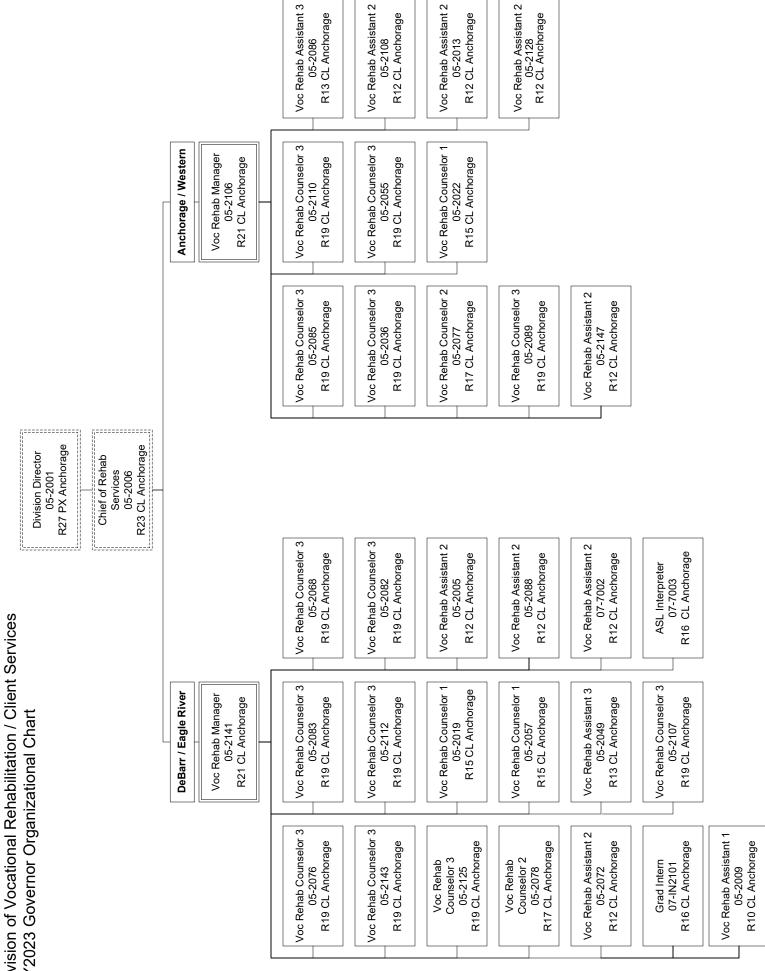

#### **Vocational Rehabilitation Division**

The mission of the Vocational Rehabilitation Division is to assist people with disabilities to obtain and maintain employment. The division administers a combined federal/state program under the authority of the Rehabilitation Act of 1973, as amended in 1998. The division works to assist in accomplishing the individualized goals for employment of each person with a disability. A full array of vocational rehabilitation services, support and assistance in employment, assistive technology and referrals are offered. In partnership with other state agencies, private sector businesses, vendors and non-profit organizations, individuals are assisted and encouraged in realizing their potential and personal independence as full participants and citizens in their community. Employers are provided with properly trained and willing workers able to do the job.

The division also adjudicates claims on behalf of the Social Security Administration for Title II and Title XVI applicants for disability benefits and provides referrals for services. The division consists of four components: Vocational Rehabilitation Administration, Client Services, Disability Determination, and Special Projects.

#### Client Services Component

The Client Services component provides direct services to individuals with disabilities. Services are planned and delivered for the purpose of assisting individuals with disabilities who are in need of

vocational rehabilitation to prepare for and acquire employment in the competitive labor market. Vocational rehabilitation counselors, assistants and support staff provide direct services to individuals with disabilities. Case services funds are used to purchase services for individuals with disabilities who are eligible for vocational rehabilitation. Federal law requires the provision of a variety of services to meet the individual vocational needs of a person with a disability. The Client Services component also manages the Business Enterprise Program (BEP). BEP has two sources of income: revenue from state property vending facilities; and the portion of revenue attributable to facilities on federal property also known as Randolph-Sheppard receipts.