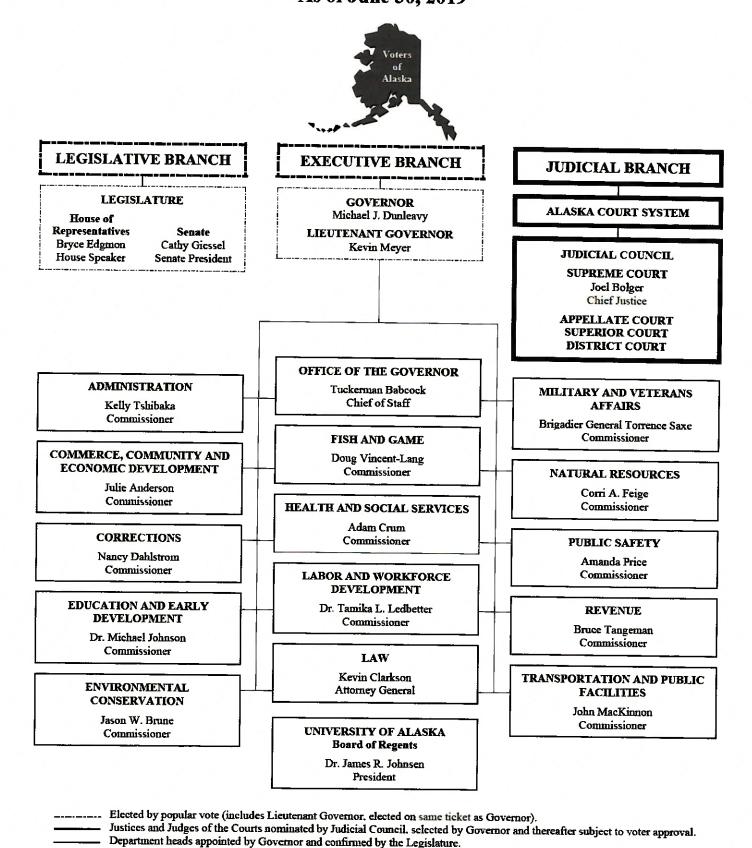

#### ORGANIZATION OVERVIEW

In FY2023, the department consists of the Office of the Commissioner, the Alaska Workforce Investment Board, the Alaska Labor Relations Agency and six divisions: Administrative Services, Workers' Compensation, Labor Standards and Safety, Employment and Training Services, Vocational Rehabilitation and the Alaska Vocational Technical Center. Each division consists of components which are described below.

FY2021 actual expenditures and FY2023 budgeted expenditures and funding information for each component is provided in Section V of the proposal, and FY2023 organization charts are provided in Appendix A of the proposal.

#### **Funding Sources:**

1007: Inter-Agency Receipts

1061: Capital Improvement Project Receipts

This concludes the department's organization overview. Organizational charts are provided in Appendix A.