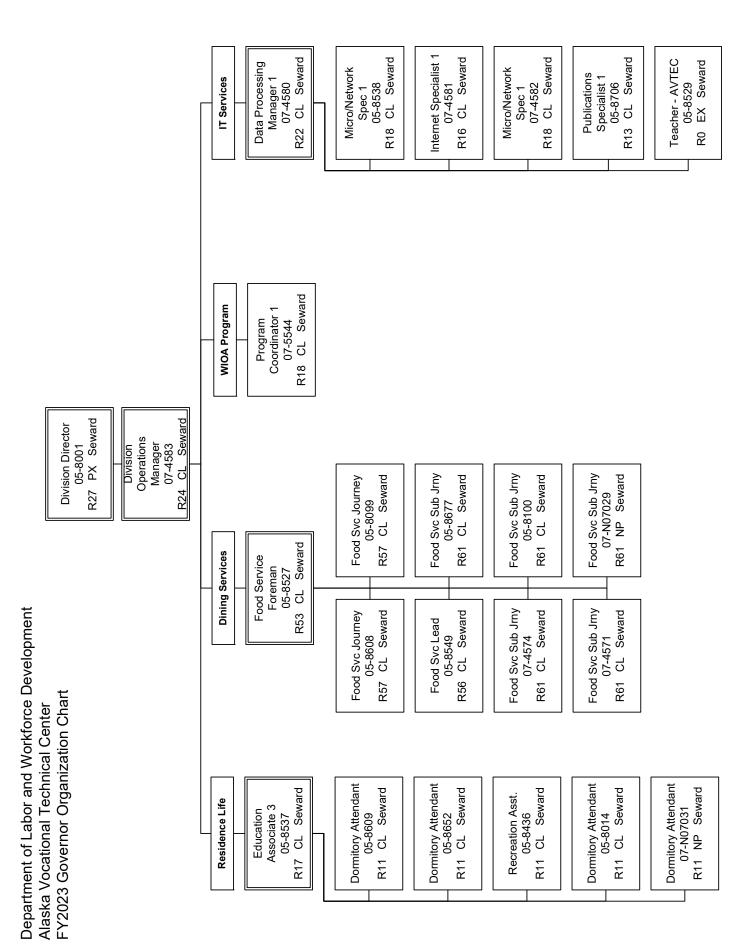

#### **Alaska Vocational Technical Center Division**

The mission of the Alaska Vocational Technical Center (AVTEC) Division is to provide marketdriven vocational and technical training. AVTEC consists of two components: Alaska Vocational Technical Center, and AVTEC Facilities Maintenance.

#### Alaska Vocational Technical Center Component

The Alaska Vocational Technical Center (AVTEC) component offers post-secondary vocational and technical training for Alaskans. AVTEC provides long-term programs supporting business and industry employment needs plus a wide variety of short-term training and educational programs. AVTEC coordinates with secondary education programs in preparing career paths for Alaska high school students.

#### **AVTEC Facilities Maintenance Component**

The AVTEC Facilities Maintenance component includes costs for maintenance, repair, renewal, replacement, upgrade and custodial services of AVTEC's 16 state-owned education facilities.