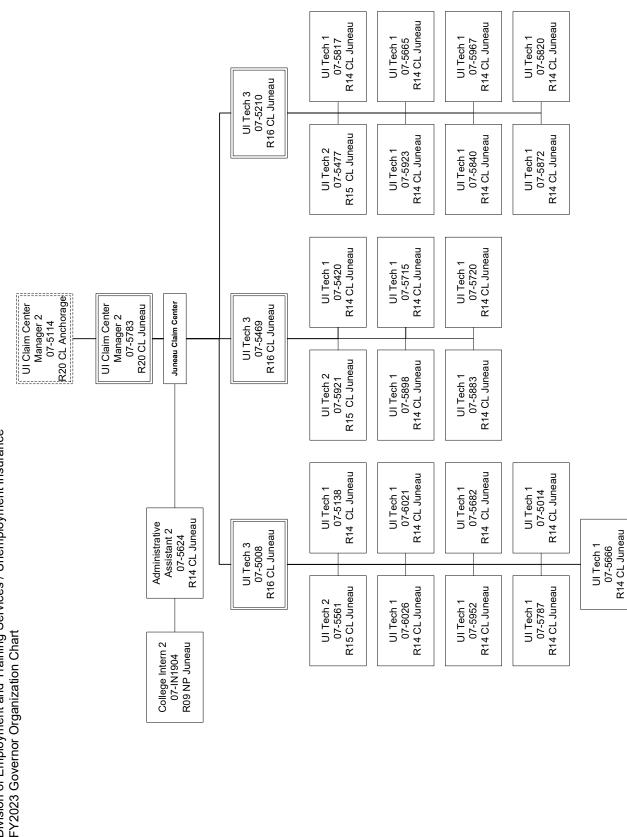

FY2021 actual expenditures and FY2023 budgeted expenditures and funding information for each component is provided in Section V of the proposal, and FY2023 organization charts are provided in Appendix A of the proposal.

#### **Unemployment Insurance Component**

The Unemployment Insurance (UI) component assesses and collects employer and employee contributions for deposit into the UI Trust Fund, the State Training and Employment Program account, and the Technical and Vocational Education Program account; and pays UI benefits to workers who are temporarily unemployed.