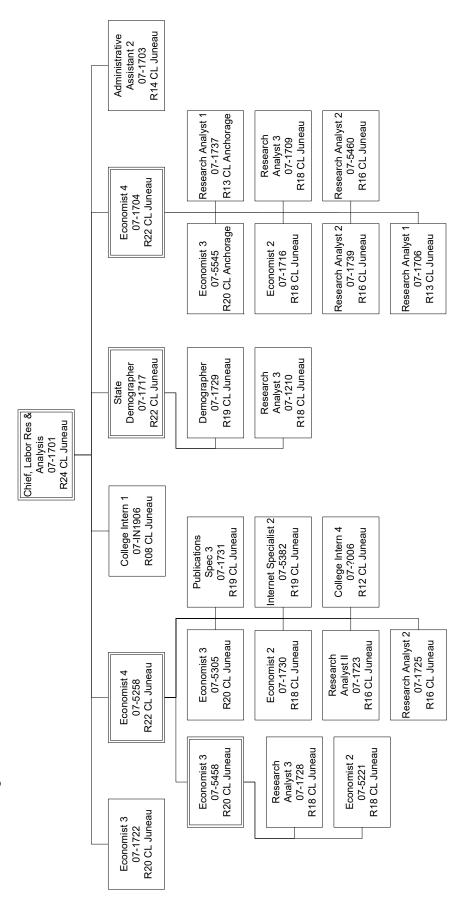

#### Labor Market Information Component

The Labor Market Information component provides accurate and timely economic and demographic data and analysis to assist government, industry, and individuals in making informed decisions. The component collects, analyzes, and publishes information on employment, unemployment, wage, occupational injuries, population estimates, and forecasts.

#### **Funding Sources:**

1007: Inter-Agency Receipts

1061: Capital Improvement Project Receipts

This concludes the department's organization overview. Organizational charts are provided in Appendix A.