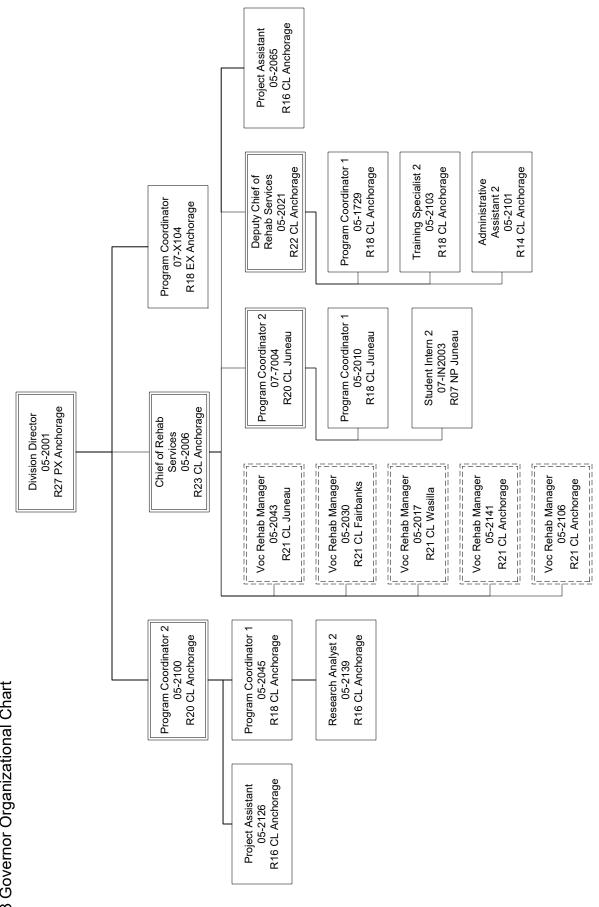

FY2021 actual expenditures and FY2023 budgeted expenditures and funding information for each component is provided in Section V of the proposal, and FY2023 organization charts are provided in Appendix A of the proposal.

#### **Vocational Rehabilitation Division**

The mission of the Vocational Rehabilitation Division is to assist people with disabilities to obtain and maintain employment. The division administers a combined federal/state program under the authority of the Rehabilitation Act of 1973, as amended in 1998. The division works to assist in accomplishing the individualized goals for employment of each person with a disability. A full array of vocational rehabilitation services, support and assistance in employment, assistive technology and referrals are offered. In partnership with other state agencies, private sector businesses, vendors and non-profit organizations, individuals are assisted and encouraged in realizing their potential and personal independence as full participants and citizens in their community. Employers are provided with properly trained and willing workers able to do the job.

The division also adjudicates claims on behalf of the Social Security Administration for Title II and Title XVI applicants for disability benefits and provides referrals for services. The division consists of four components: Vocational Rehabilitation Administration, Client Services, Disability Determination, and Special Projects.

#### Vocational Rehabilitation Administration Component

The Vocational Rehabilitation Administration component provides administrative oversight and support for all programs and activities of the division. The component: sets policy and provides oversight and evaluation of the activities of the division; monitors grants to public and private non-profit organizations providing disabilities services; identifies new federal and state resources available to support the program; participates in a collaborative partnership with two federally required consumer controlled councils to ensure an effective service delivery system.