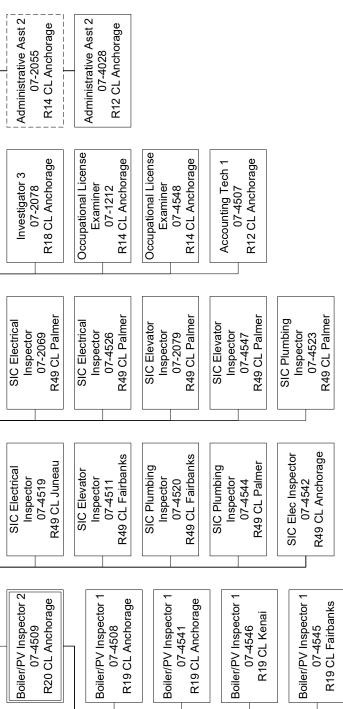

FY2021 actual expenditures and FY2023 budgeted expenditures and funding information for each component is provided in Section V of the proposal, and FY2023 organization charts are provided in Appendix A of the proposal.

#### **Labor Standards and Safety Division**

The mission of the Labor Standards and Safety Division is to provide safe and legal working conditions. The division provides oversight, enforcement, consultation and training services relating to wage and hour laws, employment preference, child labor laws and occupational safety and health; licensing enforcement of construction contractors and electrical and mechanical administrators; certification of electricians, power linemen, plumbers, blasters and painters; certification and training for individuals who work with toxic and hazardous substances; and inspections of electrical and mechanical systems for code compliance. The division consists of four components: Wage and Hour Administration, Mechanical Inspection, Occupational Safety and Health and the Alaska Safety Advisory Council.

#### **Mechanical Inspection Component**

The Mechanical Inspection component protects the public safety by providing oversight and inspection for hazards related to boilers, pressure vessels, elevators, escalators, trams, lifts, and electrical and plumbing installations statewide; and by testing and licensing people associated with some of these activities. Component services include:

#### Occupational Safety and Health Component

The Occupational Safety and Health component works in partnership with Alaskan employers and workers toward eliminating workplace injuries, illnesses and deaths through a combination of consultation and enforcement functions and by assisting employers in complying with state and federal regulations relating to occupational safety and health. Component services include: