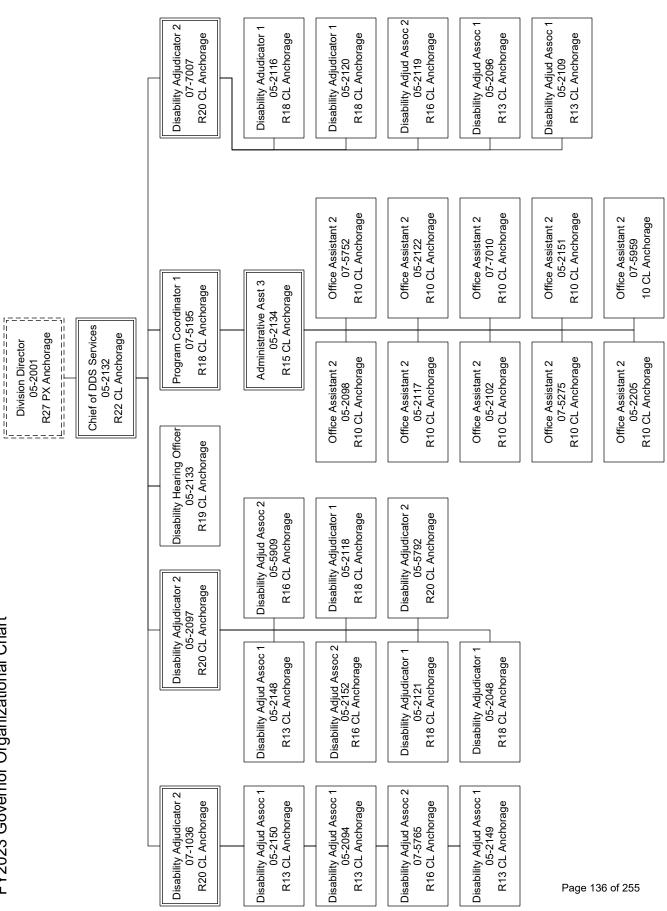

#### Disability Determination Component

The Disability Determination (DD) component provides efficient adjudication of claims for disability benefits under the Title II and Title XVI of the Social Security Act. DD operates as a federally regulated agency. Adjudication services are also provided for the Department of Health and Social Services, Division of Public Assistance and are funded through an RSA. DD is responsible for obtaining medical records and in certain situations purchasing medical exams in order to adjudicate these disability claims.