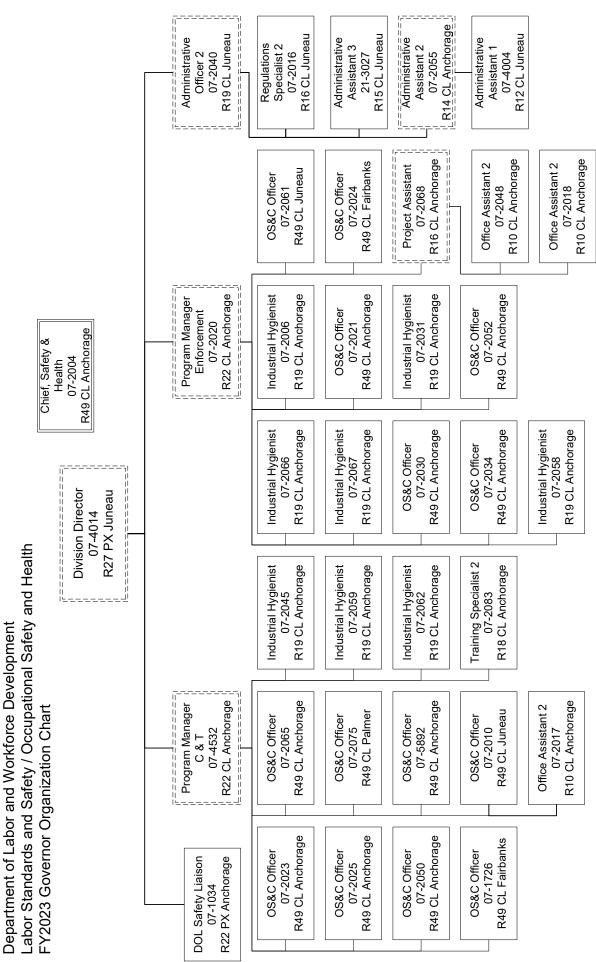

FY2021 actual expenditures and FY2023 budgeted expenditures and funding information for each component is provided in Section V of the proposal, and FY2023 organization charts are provided in Appendix A of the proposal.

#### ORGANIZATION OVERVIEW

In FY2023, the department consists of the Office of the Commissioner, the Alaska Workforce Investment Board, the Alaska Labor Relations Agency and six divisions: Administrative Services, Workers' Compensation, Labor Standards and Safety, Employment and Training Services, Vocational Rehabilitation and the Alaska Vocational Technical Center. Each division consists of components which are described below.

#### Office of the Commissioner

The mission of the Office of the Commissioner is to provide support and policy direction to divisions within the department. The Office of the Commissioner is responsible for ensuring coordination and accomplishment of the department's mission and responsibilities. The Commissioner and Deputy Commissioners provide policy direction and management oversight of all department activities. Strong direction from the Office of the Commissioner is critical to the success of the services provided by the department.

#### Alaska Workforce Investment Board

The Workforce Investment Board (WIB) component provides staff support to the Alaska Workforce Investment Board, which contributes to the department's mission as the lead State of Alaska planning and coordinating entity for state and federal workforce development programs.

#### **Alaska Labor Relations Agency**

The mission of the Alaska Labor Relations Agency is to facilitate cooperative relations between Alaska's public employers and the labor organizations that represent public employees. The component administers the Public Employment Relations Act and the labor provisions of the Alaska Railroad Corporation Act. The Agency promotes cooperative relations between government and its employees and protects the public by assuring effective and orderly operations of government.

#### **Administrative Services Division**

The mission of the Administrative Services Division (ASD) is to provide support to the department's programs. The division provides centralized support services, assists in formulation of operating policies, and develops and implements management procedures for the department. The division consists of four components: Management Services, Leasing and Labor Market Information.

#### **Workers' Compensation Division**

The mission of the Workers' Compensation Division is to ensure the efficient, fair and predictable delivery of indemnity, medical and reemployment benefits intended to enable workers to return to work at a reasonable cost to employers. The division ensures injured Alaska workers receive benefits as defined by law. The division assures that employees are properly compensated for their work related injuries or illnesses; that employers' rights are protected; that payments to and from the Second Injury Fund are made properly to assure the viability and stability of the fund; and provides assistance with medical and health care costs for injured fishermen. The division consists of five components: Workers' Compensation, Workers' Compensation Appeals Commission, Workers' Compensation Benefits Guaranty Fund, Second Injury Fund and Fishermen's Fund.

#### **Labor Standards and Safety Division**

The mission of the Labor Standards and Safety Division is to provide safe and legal working conditions. The division provides oversight, enforcement, consultation and training services relating to wage and hour laws, employment preference, child labor laws and occupational safety and health; licensing enforcement of construction contractors and electrical and mechanical administrators; certification of electricians, power linemen, plumbers, blasters and painters; certification and training for individuals who work with toxic and hazardous substances; and inspections of electrical and mechanical systems for code compliance. The division consists of four components: Wage and Hour Administration, Mechanical Inspection, Occupational Safety and Health and the Alaska Safety Advisory Council.

#### **Employment and Training Services Division**

The mission of the Employment and Training Services Division (DETS) is to develop and support workforce development programs designated to meet Alaska's needs and to provide labor exchange, employment and training services, and unemployment insurance to Alaskans and Alaska business thereby advancing opportunities for employment and providing economic stability for communities in Alaska.

#### **Vocational Rehabilitation Division**

The mission of the Vocational Rehabilitation Division is to assist people with disabilities to obtain and maintain employment. The division administers a combined federal/state program under the authority of the Rehabilitation Act of 1973, as amended in 1998. The division works to assist in accomplishing the individualized goals for employment of each person with a disability. A full array of vocational rehabilitation services, support and assistance in employment, assistive technology and referrals are offered. In partnership with other state agencies, private sector businesses, vendors and non-profit organizations, individuals are assisted and encouraged in realizing their potential and personal independence as full participants and citizens in their community. Employers are provided with properly trained and willing workers able to do the job.

#### **Alaska Vocational Technical Center Division**

The mission of the Alaska Vocational Technical Center (AVTEC) Division is to provide marketdriven vocational and technical training. AVTEC consists of two components: Alaska Vocational Technical Center, and AVTEC Facilities Maintenance.