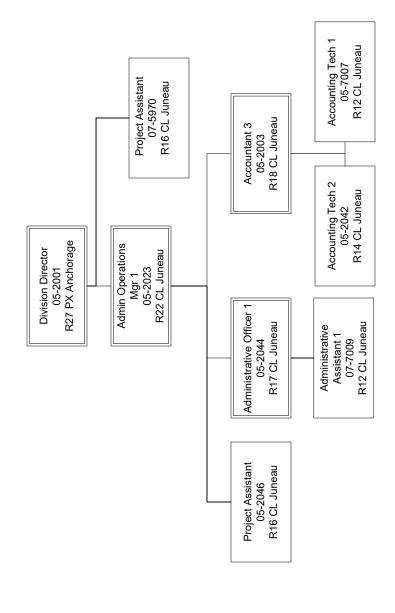

FY2021 actual expenditures and FY2023 budgeted expenditures and funding information for each component is provided in Section V of the proposal, and FY2023 organization charts are provided in Appendix A of the proposal.

#### **Administrative Services Division**

The mission of the Administrative Services Division (ASD) is to provide support to the department's programs. The division provides centralized support services, assists in formulation of operating policies, and develops and implements management procedures for the department. The division consists of four components: Management Services, Leasing and Labor Market Information.