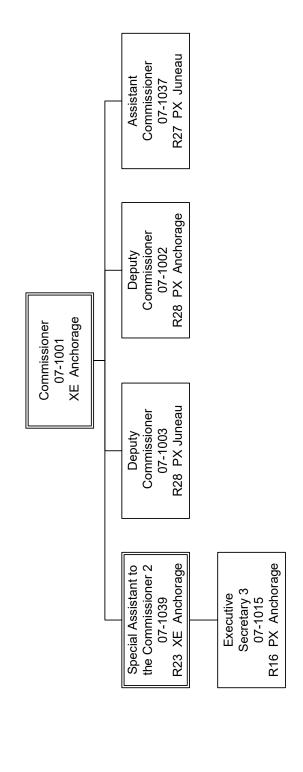

#### Office of the Commissioner

The mission of the Office of the Commissioner is to provide support and policy direction to divisions within the department. The Office of the Commissioner is responsible for ensuring coordination and accomplishment of the department's mission and responsibilities. The Commissioner and Deputy Commissioners provide policy direction and management oversight of all department activities. Strong direction from the Office of the Commissioner is critical to the success of the services provided by the department.

#### **Funding Sources:**

1007: Inter-Agency Receipts

1061: Capital Improvement Project Receipts

This concludes the department's organization overview. Organizational charts are provided in Appendix A.