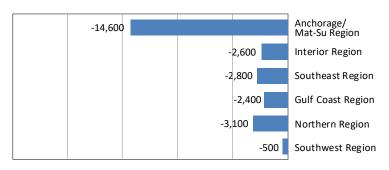

## **Regional Employment**

November 2020 compared to November 2019

Regional totals may not sum to statewide total due to rounding and independent estimation methods.

Source: Alaska Department of Labor and Workforce Development, Research and Analysis Section