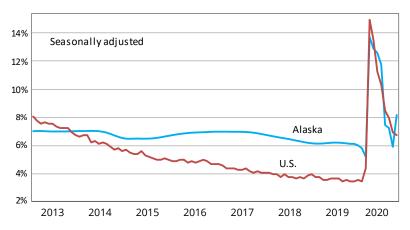

### **Unemployment Rates, Alaska and U.S.**

January 2013 to November 2020

Sources: Alaska Department of Labor and Workforce Development, Research and Analysis Section; and U.S. Bureau of Labor Statistics