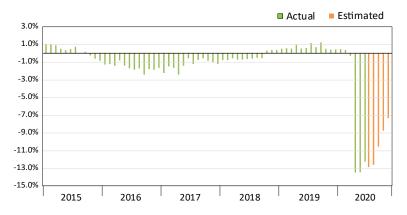

### Wage and Salary Employment

Percent change from same month the previous year

Source: Alaska Department of Labor and Workforce Development, Research and Analysis Section