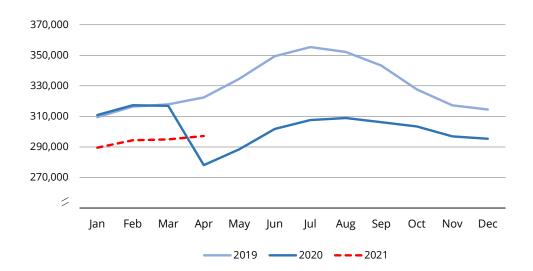

# **Total Monthly Employment, 2019 through 2021**

Source: Alaska Department of Labor and Workforce Development, Research and Analysis Section