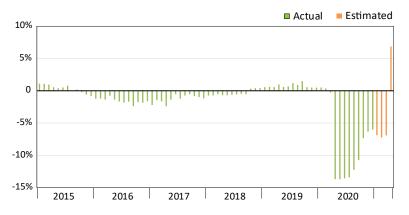

#### Wage and Salary Employment

Percent change from same month the previous year

Source: Alaska Department of Labor and Workforce Development, Research and Analysis Section