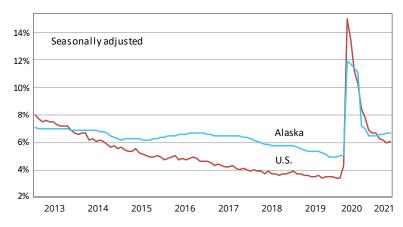

## Unemployment Rates, Alaska and U.S.

January 2013 to April 2021

Sources: Alaska Department of Labor and Workforce Development, Research and Analysis Section; and U.S. Bureau of Labor Statistics