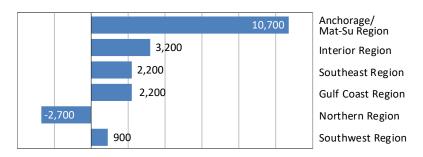

### **Regional Employment**

April 2021 compared to April 2020

Regional totals may not sum to statewide total due to rounding and independent estimation methods.

Source: Alaska Department of Labor and Workforce Development, Research and Analysis Section