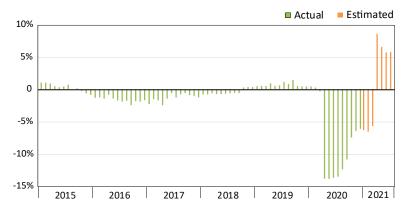

#### Wage and Salary Employment

Percent change from same month the previous year

Source: Alaska Department of Labor and Workforce Development, Research and Analysis Section