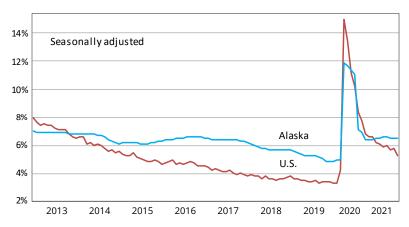

## Unemployment Rates, Alaska and U.S.

January 2013 to July 2021

Sources: Alaska Department of Labor and Workforce Development, Research and Analysis Section; and U.S. Bureau of Labor Statistics