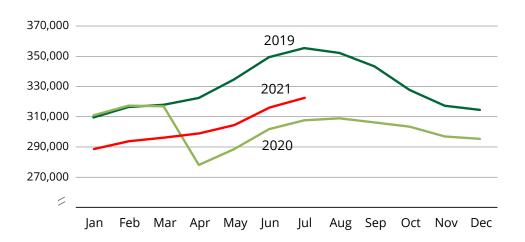

# **Total Monthly Employment, 2019 through 2021**

Source: Alaska Department of Labor and Workforce Development, Research and Analysis Section