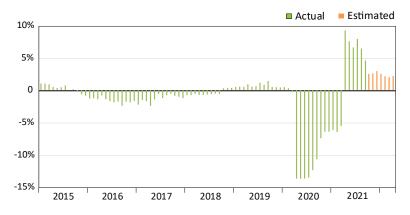

#### Wage and Salary Employment

Percent change from same month the previous year

Source: Alaska Department of Labor and Workforce Development, Research and Analysis Section