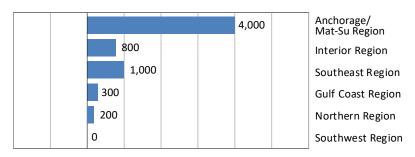

### **Regional Employment Change**

April 2022 compared to April 2021

Regional totals may not sum to statewide total due to rounding and independent estimation methods.

Source: Alaska Department of Labor and Workforce Development, Research and Analysis Section

#### **Area Unemployment Rates**

Not seasonally adjusted1

|                                                                                                                                                                                                                                                             | Rate              |            |                    |  |  |
|-------------------------------------------------------------------------------------------------------------------------------------------------------------------------------------------------------------------------------------------------------------|-------------------|------------|--------------------|--|--|
|                                                                                                                                                                                                                                                             | 4/22 <sup>₽</sup> | 3/22       | 4/21               |  |  |
| Anchorage/Mat-Su Region                                                                                                                                                                                                                                     | <b>4.3</b>        | <b>4.5</b> | <b>7.2</b> 6.9 8.0 |  |  |
| Anchorage, Municipality                                                                                                                                                                                                                                     | 4.0               | 4.0        |                    |  |  |
| Matanuska-Susitna Borough                                                                                                                                                                                                                                   | 5.5               | 6.0        |                    |  |  |
| Gulf Coast Region                                                                                                                                                                                                                                           | 5.8               | 6.2        | 8.5                |  |  |
| Kenai Peninsula Borough                                                                                                                                                                                                                                     | 5.8               | 6.3        | 8.8                |  |  |
| Kodiak Island Borough                                                                                                                                                                                                                                       | 4.4               | 4.4        | 6.5                |  |  |
| Chugach Census Area                                                                                                                                                                                                                                         | 4.8               | 5.7        | 8.7                |  |  |
| Copper River Census Area                                                                                                                                                                                                                                    | 12.6              | 14.6       | 10.8               |  |  |
| Interior Region Denali Borough Fairbanks North Star Borough Southeast Fairbanks Census Area Yukon-Koyukuk Census Area                                                                                                                                       | <b>4.6</b>        | 4.8        | <b>6.4</b>         |  |  |
|                                                                                                                                                                                                                                                             | 11.4              | 14.4       | 15.9               |  |  |
|                                                                                                                                                                                                                                                             | 4.1               | 4.2        | 5.9                |  |  |
|                                                                                                                                                                                                                                                             | 6.2               | 6.8        | 7.4                |  |  |
|                                                                                                                                                                                                                                                             | 10.7              | 11.0       | 12.7               |  |  |
| Northern Region                                                                                                                                                                                                                                             | <b>8.8</b>        | <b>8.7</b> | <b>10.6</b>        |  |  |
| Nome Census Area                                                                                                                                                                                                                                            | 9.7               | 9.8        | 11.4               |  |  |
| North Slope Borough                                                                                                                                                                                                                                         | 5.5               | 5.4        | 6.7                |  |  |
| Northwest Arctic Borough                                                                                                                                                                                                                                    | 10.9              | 10.7       | 13.4               |  |  |
| Southeast Region Haines Borough Hoonah-Angoon Census Area Juneau, City and Borough Ketchikan Gateway Borough Petersburg Borough Prince of Wales-Hyder CA Sitka, City and Borough Skagway, Municipality Wrangell, City and Borough Yakutat, City and Borough | 4.3               | 4.8        | 7.3                |  |  |
|                                                                                                                                                                                                                                                             | 8.5               | 11.1       | 14.3               |  |  |
|                                                                                                                                                                                                                                                             | 7.6               | 10.2       | 13.2               |  |  |
|                                                                                                                                                                                                                                                             | 3.0               | 3.3        | 5.7                |  |  |
|                                                                                                                                                                                                                                                             | 5.2               | 5.6        | 9.0                |  |  |
|                                                                                                                                                                                                                                                             | 6.1               | 6.4        | 7.9                |  |  |
|                                                                                                                                                                                                                                                             | 6.4               | 6.9        | 9.1                |  |  |
|                                                                                                                                                                                                                                                             | 3.0               | 3.4        | 4.9                |  |  |
|                                                                                                                                                                                                                                                             | 9.9               | 13.6       | 18.3               |  |  |
|                                                                                                                                                                                                                                                             | 5.6               | 6.0        | 8.2                |  |  |
|                                                                                                                                                                                                                                                             | 5.2               | 6.8        | 8.2                |  |  |
| Southwest Region Aleutians East Borough Aleutians West Census Area Bethel Census Area Bristol Bay Borough Dillingham Census Area Kusilvak Census Area Lake and Peninsula Borough                                                                            | 8.0               | 8.0        | 10.6               |  |  |
|                                                                                                                                                                                                                                                             | 1.4               | 1.7        | 2.1                |  |  |
|                                                                                                                                                                                                                                                             | 2.5               | 1.9        | 2.5                |  |  |
|                                                                                                                                                                                                                                                             | 11.8              | 11.4       | 15.1               |  |  |
|                                                                                                                                                                                                                                                             | 4.1               | 10.0       | 6.8                |  |  |
|                                                                                                                                                                                                                                                             | 6.9               | 7.4        | 10.1               |  |  |
|                                                                                                                                                                                                                                                             | 16.0              | 16.5       | 21.6               |  |  |
|                                                                                                                                                                                                                                                             | 8.4               | 9.6        | 11.3               |  |  |