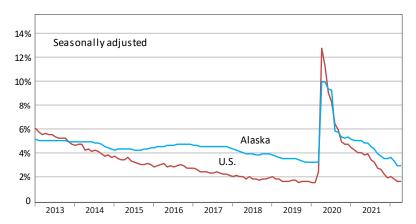

## Unemployment Rates, Alaska and U.S.

January 2013 to April 2022

Sources: Alaska Department of Labor and Workforce Development, Research and Analysis Section; and U.S. Bureau of Labor Statistics