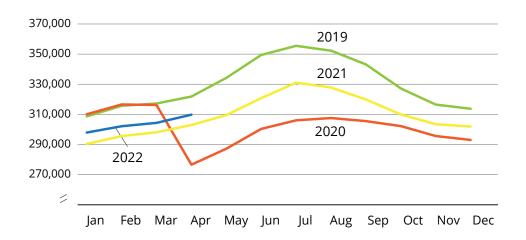

# **Total Monthly Employment, 2019 through 2022**

Source: Alaska Department of Labor and Workforce Development, Research and Analysis Section