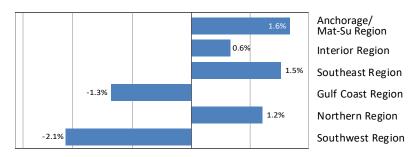

## **Regional Employment Change**

July 2023 compared to July 2022

Regional totals may not sum to statewide total due to rounding and independent estimation methods.

Source: Alaska Department of Labor and Workforce Development, Research and Analysis Section