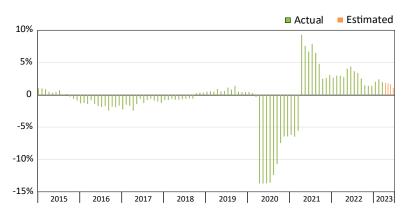

#### Wage and Salary Employment

Percent change from same month the previous year

Source: Alaska Department of Labor and Workforce Development, Research and Analysis Section