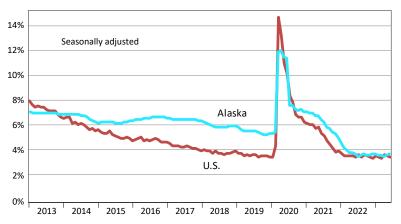

# Unemployment Rates, Alaska and U.S.

January 2013 to July 2023

Sources: Alaska Department of Labor and Workforce Development, Research and Analysis Section; and U.S. Bureau of Labor Statistics