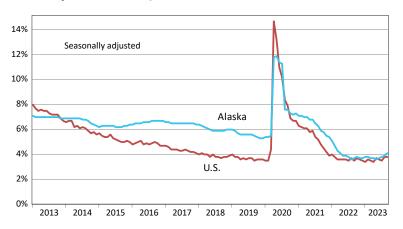

### **Unemployment Rates, Alaska and U.S.**

January 2013 to September 2023

Sources: Alaska Department of Labor and Workforce Development, Research and Analysis Section; and U.S. Bureau of Labor Statistics