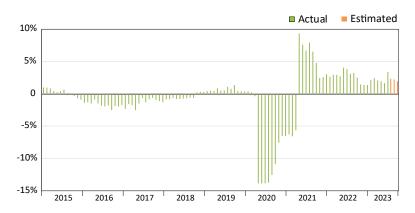

### Wage and Salary Employment

Percent change from same month the previous year

Source: Alaska Department of Labor and Workforce Development, Research and Analysis Section