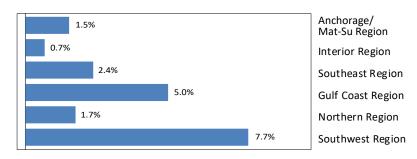

## **Regional Employment Change**

September 2023 compared to September 2022

Regional totals may not sum to statewide total due to rounding and independent estimation methods.

Source: Alaska Department of Labor and Workforce Development, Research and Analysis Section

## **Area Unemployment Rates**

Not seasonally adjusted1

|                                                                                                                                                                                                                                                             | Rate                       |                                 |                                 |  |
|-------------------------------------------------------------------------------------------------------------------------------------------------------------------------------------------------------------------------------------------------------------|----------------------------|---------------------------------|---------------------------------|--|
|                                                                                                                                                                                                                                                             | 9/23 <sup>P</sup>          | 8/23                            | 9/22                            |  |
| Anchorage/Mat-Su Region                                                                                                                                                                                                                                     | 3.7                        | <b>3.4</b>                      | <b>2.8</b> 2.6 3.3              |  |
| Anchorage, Municipality                                                                                                                                                                                                                                     | 3.5                        | 3.2                             |                                 |  |
| Matanuska-Susitna Borough                                                                                                                                                                                                                                   | 4.3                        | 4.1                             |                                 |  |
| Gulf Coast Region Kenai Peninsula Borough Kodiak Island Borough Chugach Census Area Copper River Census Area                                                                                                                                                | <b>4.1</b> 4.2 3.9 3.4 5.9 | 3.6<br>3.8<br>3.0<br>2.5<br>4.9 | 3.1<br>3.2<br>2.7<br>2.0<br>6.3 |  |
| Interior Region Denali Borough Fairbanks North Star Borough Southeast Fairbanks Census Area Yukon-Koyukuk Census Area                                                                                                                                       | 3.9                        | 3.6                             | 2.8                             |  |
|                                                                                                                                                                                                                                                             | 2.9                        | 2.5                             | 2.6                             |  |
|                                                                                                                                                                                                                                                             | 3.6                        | 3.2                             | 2.6                             |  |
|                                                                                                                                                                                                                                                             | 5.0                        | 5.2                             | 3.6                             |  |
|                                                                                                                                                                                                                                                             | 8.8                        | 8.5                             | 6.0                             |  |
| Northern Region<br>Nome Census Area<br>North Slope Borough<br>Northwest Arctic Borough                                                                                                                                                                      | <b>7.2</b> 7.4 5.4 9.0     | <b>7.1</b> 7.6 4.8 8.6          | <b>6.0</b> 5.7 4.4 8.0          |  |
| Southeast Region Haines Borough Hoonah-Angoon Census Area Juneau, City and Borough Ketchikan Gateway Borough Petersburg Borough Prince of Wales-Hyder CA Sitka, City and Borough Skagway, Municipality Wrangell, City and Borough Yakutat, City and Borough | 3.3                        | 3.0                             | 2.4                             |  |
|                                                                                                                                                                                                                                                             | 4.7                        | 4.2                             | 3.7                             |  |
|                                                                                                                                                                                                                                                             | 3.1                        | 2.9                             | 2.9                             |  |
|                                                                                                                                                                                                                                                             | 2.9                        | 2.6                             | 2.0                             |  |
|                                                                                                                                                                                                                                                             | 3.2                        | 2.9                             | 2.5                             |  |
|                                                                                                                                                                                                                                                             | 4.2                        | 4.0                             | 4.3                             |  |
|                                                                                                                                                                                                                                                             | 5.7                        | 6.3                             | 4.4                             |  |
|                                                                                                                                                                                                                                                             | 2.7                        | 2.4                             | 1.8                             |  |
|                                                                                                                                                                                                                                                             | 1.8                        | 2.2                             | 2.5                             |  |
|                                                                                                                                                                                                                                                             | 4.3                        | 4.0                             | 3.3                             |  |
|                                                                                                                                                                                                                                                             | 5.2                        | 5.4                             | 3.7                             |  |
| Southwest Region Aleutians East Borough Aleutians West Census Area Bethel Census Area Bristol Bay Borough Dillingham Census Area Kusilvak Census Area Lake and Peninsula Borough                                                                            | 7.6                        | 6.9                             | 5.7                             |  |
|                                                                                                                                                                                                                                                             | 2.0                        | 1.7                             | 1.6                             |  |
|                                                                                                                                                                                                                                                             | 3.0                        | 2.2                             | 3.3                             |  |
|                                                                                                                                                                                                                                                             | 9.9                        | 10.0                            | 7.5                             |  |
|                                                                                                                                                                                                                                                             | 4.4                        | 2.4                             | 3.0                             |  |
|                                                                                                                                                                                                                                                             | 6.8                        | 6.1                             | 4.3                             |  |
|                                                                                                                                                                                                                                                             | 14.5                       | 16.6                            | 10.2                            |  |
|                                                                                                                                                                                                                                                             | 5.0                        | 4.7                             | 3.9                             |  |