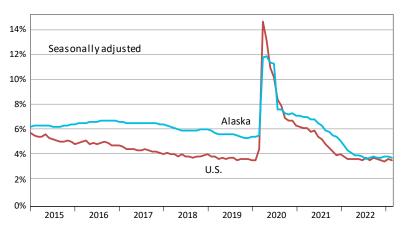

## **Unemployment Rates, Alaska and U.S.**

January 2015 to March 2023

Sources: Alaska Department of Labor and Workforce Development, Research and Analysis Section; and U.S. Bureau of Labor Statistics