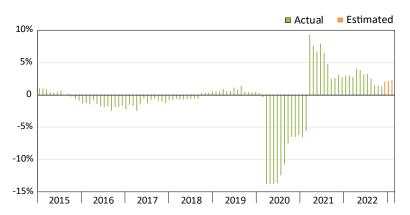

## **Wage and Salary Employment**

Percent change from same month the previous year

Source: Alaska Department of Labor and Workforce Development, Research and Analysis Section