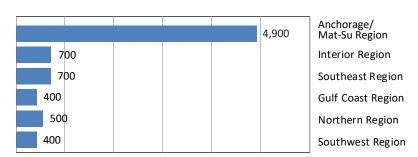

# **Regional Employment Change**

March 2023 compared to March 2022

Regional totals may not sum to statewide total due to rounding and independent estimation methods.

Source: Alaska Department of Labor and Workforce Development, Research and Analysis Section