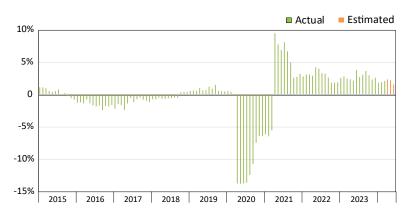

#### Wage and Salary Employment

Percent change from same month the previous year

Source: Alaska Department of Labor and Workforce Development, Research and Analysis Section