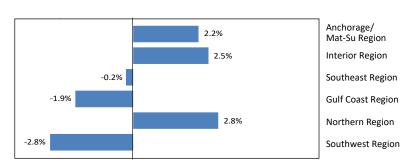

# **Regional Employment Change**

June 2024 compared to June 2023

Regional totals may not sum to statewide total due to rounding and independent estimation methods.

Source: Alaska Department of Labor and Workforce Development, Research and Analysis Section