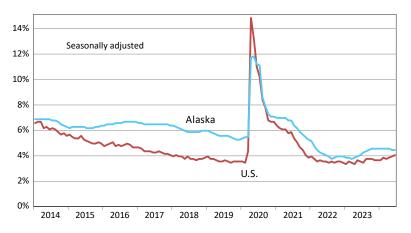

## **Unemployment Rates, Alaska and U.S.**

January 2014 to June 2024

Sources: Alaska Department of Labor and Workforce Development, Research and Analysis Section; and U.S. Bureau of Labor Statistics