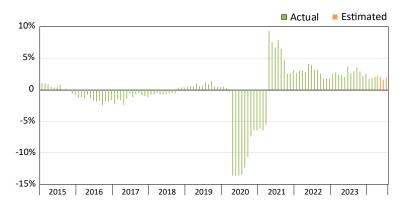

#### Wage and Salary Employment

Percent change from same month the previous year

Source: Alaska Department of Labor and Workforce Development, Research and Analysis Section