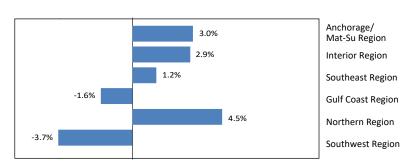

## **Regional Employment Change**

July 2024 compared to July 2023

Regional totals may not sum to statewide total due to rounding and independent estimation methods.

Source: Alaska Department of Labor and Workforce Development, Research and Analysis Section