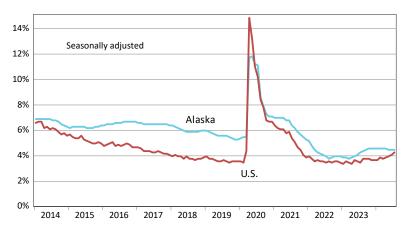

# Unemployment Rates, Alaska and U.S.

January 2014 to July 2024

Sources: Alaska Department of Labor and Workforce Development, Research and Analysis Section; and U.S. Bureau of Labor Statistics