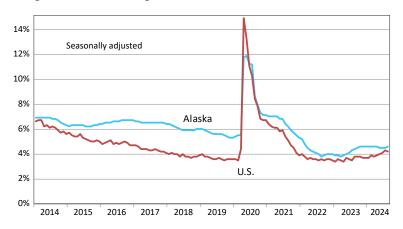

# Unemployment Rates, Alaska and U.S.

August 2014 to August 2024

Sources: Alaska Department of Labor and Workforce Development, Research and Analysis Section; and U.S. Bureau of Labor Statistics