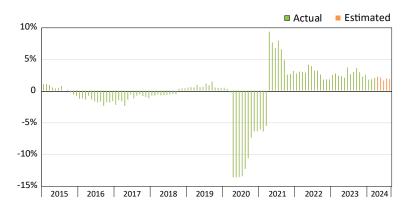

#### Wage and Salary Employment

Percent change from same month the previous year

Source: Alaska Department of Labor and Workforce Development, Research and Analysis Section