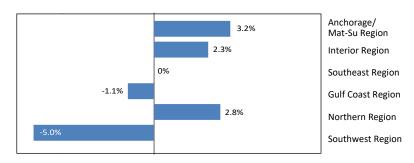

## **Regional Employment Change**

August 2024 compared to August 2023

Regional totals may not sum to statewide total due to rounding and independent estimation methods.

Source: Alaska Department of Labor and Workforce Development, Research and Analysis Section