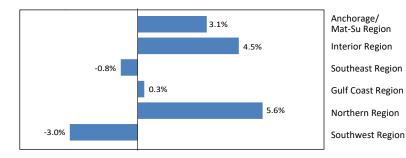

## **Regional Employment Change**

September 2024 compared to September 2023

Regional totals may not sum to statewide total due to rounding and independent estimation methods.

Source: Alaska Department of Labor and Workforce Development, Research and Analysis Section