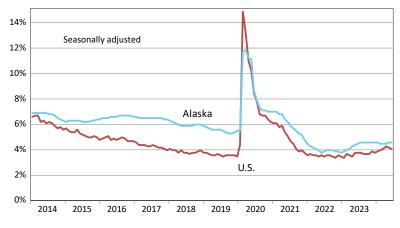

## Unemployment Rates, Alaska and U.S.

### **Area Unemployment Rates**

September 2014 to September 2024

Sources: Alaska Department of Labor and Workforce Development, Research and Analysis Section; and U.S. Bureau of Labor Statistics

P = Preliminary. As more information becomes available, data are revised every month for the previous month and again at the end of every calendar year.

Note: The official definition of unemployment excludes anyone who has not actively attempted to find work in the four-week period up to and including the week that includes the 12th of the reference month.

<sup>1</sup>Unemployment rates that are not seasonally adjusted should not be compared with those that are.

Sources: Alaska Department of Labor and Workforce Development, Research and Analysis Section; and U.S. Bureau of Labor Statistics