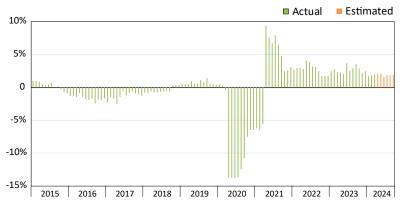

## Wage and Salary Employment

Percent change from same month the previous year

Source: Alaska Department of Labor and Workforce Development, Research and Analysis Section