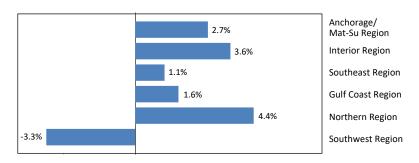

## **Regional Employment Change**

October 2024 compared to October 2023

Regional totals may not sum to statewide total due to rounding and independent estimation methods.

Source: Alaska Department of Labor and Workforce Development, Research and Analysis Section