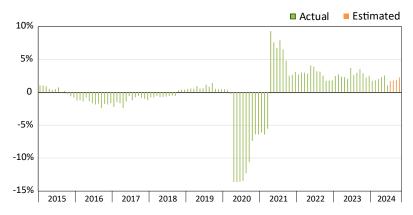

#### Wage and Salary Employment

Percent change from same month the previous year

Source: Alaska Department of Labor and Workforce Development, Research and Analysis Section