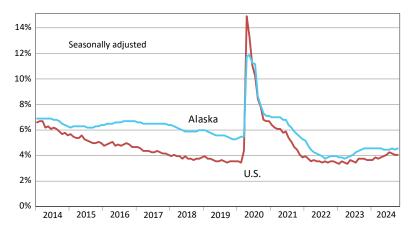

## **Unemployment Rates, Alaska and U.S.**

October 2014 to October 2024

Sources: Alaska Department of Labor and Workforce Development, Research and Analysis Section; and U.S. Bureau of Labor Statistics