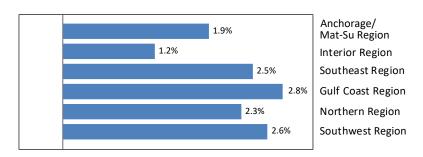

## **Regional Employment Change**

December 2023 compared to December 2022

Regional totals may not sum to statewide total due to rounding and independent estimation methods.

Source: Alaska Department of Labor and Workforce Development, Research and Analysis Section

## **Area Unemployment Rates**

Not seasonally adjusted1

|                                                                                                                                                                                                                                                             | Rate                       |                            |                                         |  |
|-------------------------------------------------------------------------------------------------------------------------------------------------------------------------------------------------------------------------------------------------------------|----------------------------|----------------------------|-----------------------------------------|--|
|                                                                                                                                                                                                                                                             | 12/23 <sup>P</sup>         | 11/23                      | 12/22                                   |  |
| Anchorage/Mat-Su Region                                                                                                                                                                                                                                     | <b>4.0</b>                 | <b>3.8</b>                 | <b>3.1</b> 2.7 4.0                      |  |
| Anchorage, Municipality                                                                                                                                                                                                                                     | 3.6                        | 3.5                        |                                         |  |
| Matanuska-Susitna Borough                                                                                                                                                                                                                                   | 5.1                        | 4.7                        |                                         |  |
| Gulf Coast Region<br>Kenai Peninsula Borough<br>Kodiak Island Borough<br>Chugach Census Area<br>Copper River Census Area                                                                                                                                    | <b>6.0</b> 5.3 8.5 6.5 9.4 | <b>5.5</b> 5.0 6.8 6.8 9.0 | <b>4.8</b><br>4.4<br>5.9<br>2.9<br>11.8 |  |
| Interior Region Denali Borough Fairbanks North Star Borough Southeast Fairbanks Census Area Yukon-Koyukuk Census Area                                                                                                                                       | <b>4.6</b>                 | <b>4.4</b>                 | 3.6                                     |  |
|                                                                                                                                                                                                                                                             | 12.3                       | 12.1                       | 11.8                                    |  |
|                                                                                                                                                                                                                                                             | 4.2                        | 4.0                        | 3.2                                     |  |
|                                                                                                                                                                                                                                                             | 5.8                        | 5.6                        | 4.5                                     |  |
|                                                                                                                                                                                                                                                             | 8.8                        | 9.4                        | 7.2                                     |  |
| Northern Region<br>Nome Census Area<br>North Slope Borough<br>Northwest Arctic Borough                                                                                                                                                                      | <b>7.2</b> 7.4 4.7 9.7     | <b>7.3</b> 7.5 5.1 9.5     | <b>5.8</b> 5.4 4.1 8.2                  |  |
| Southeast Region Haines Borough Hoonah-Angoon Census Area Juneau, City and Borough Ketchikan Gateway Borough Petersburg Borough Prince of Wales-Hyder CA Sitka, City and Borough Skagway, Municipality Wrangell, City and Borough Yakutat, City and Borough | 4.5                        | 4.0                        | 3.6                                     |  |
|                                                                                                                                                                                                                                                             | 9.8                        | 8.0                        | 8.1                                     |  |
|                                                                                                                                                                                                                                                             | 8.2                        | 6.0                        | 8.6                                     |  |
|                                                                                                                                                                                                                                                             | 3.6                        | 3.2                        | 2.6                                     |  |
|                                                                                                                                                                                                                                                             | 4.2                        | 3.8                        | 3.7                                     |  |
|                                                                                                                                                                                                                                                             | 6.2                        | 5.3                        | 6.4                                     |  |
|                                                                                                                                                                                                                                                             | 6.2                        | 6.1                        | 4.9                                     |  |
|                                                                                                                                                                                                                                                             | 3.5                        | 3.0                        | 2.5                                     |  |
|                                                                                                                                                                                                                                                             | 12.7                       | 11.1                       | 11.2                                    |  |
|                                                                                                                                                                                                                                                             | 5.8                        | 5.8                        | 4.8                                     |  |
|                                                                                                                                                                                                                                                             | 5.8                        | 5.9                        | 6.5                                     |  |
| Southwest Region Aleutians East Borough Aleutians West Census Area Bethel Census Area Bristol Bay Borough Dillingham Census Area Kusilvak Census Area Lake and Peninsula Borough                                                                            | 9.0                        | 8.7                        | 6.9                                     |  |
|                                                                                                                                                                                                                                                             | 6.1                        | 4.2                        | 4.8                                     |  |
|                                                                                                                                                                                                                                                             | 5.2                        | 4.7                        | 4.4                                     |  |
|                                                                                                                                                                                                                                                             | 9.8                        | 9.5                        | 7.2                                     |  |
|                                                                                                                                                                                                                                                             | 5.7                        | 4.7                        | 7.9                                     |  |
|                                                                                                                                                                                                                                                             | 6.6                        | 7.8                        | 4.7                                     |  |
|                                                                                                                                                                                                                                                             | 14.2                       | 14.6                       | 11.2                                    |  |
|                                                                                                                                                                                                                                                             | 7.3                        | 7.2                        | 6.6                                     |  |