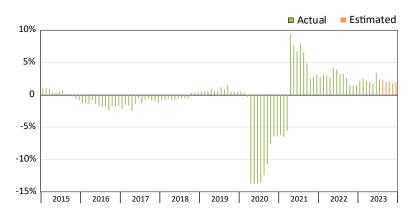

### Wage and Salary Employment

Percent change from same month the previous year

Source: Alaska Department of Labor and Workforce Development, Research and Analysis Section