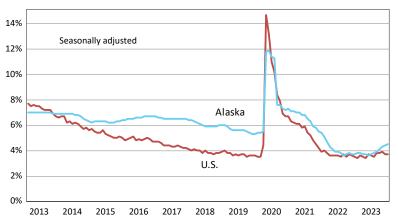

### **Unemployment Rates, Alaska and U.S.**

January 2013 to December 2023

Sources: Alaska Department of Labor and Workforce Development, Research and Analysis Section; and U.S. Bureau of Labor Statistics

<sup>1</sup>Unemployment rates that are not seasonally adjusted should not be compared with those that are.

Sources: Alaska Department of Labor and Workforce Development, Research and Analysis Section; and U.S. Bureau of Labor Statistics