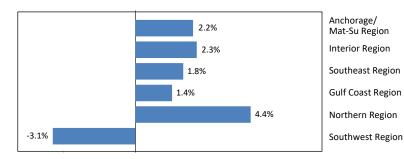

# **Regional Employment Change**

December 2024 compared to December 2023

Regional totals may not sum to statewide total due to rounding and independent estimation methods.

Source: Alaska Department of Labor and Workforce Development, Research and Analysis Section