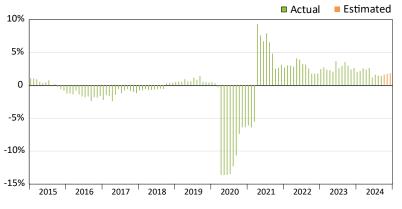

### Wage and Salary Employment

Percent change from same month the previous year

Source: Alaska Department of Labor and Workforce Development, Research and Analysis Section