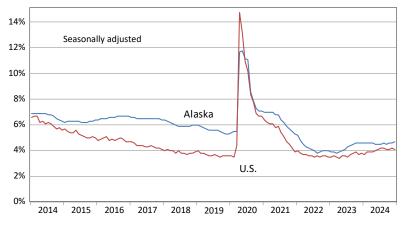

### Unemployment Rates, Alaska and U.S.

### **Area Unemployment Rates**

December 2014 to December 2024

Sources: Alaska Department of Labor and Workforce Development, Research and Analysis Section; and U.S. Bureau of Labor Statistics

<sup>1</sup>Unemployment rates that are not seasonally adjusted should not be compared with those that are.

Sources: Alaska Department of Labor and Workforce Development, Research and Analysis Section; and U.S. Bureau of Labor Statistics