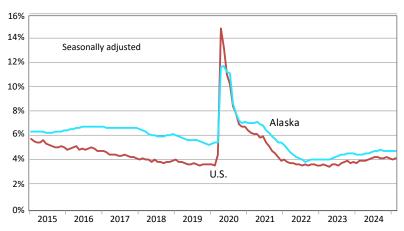

### **Unemployment Rates, Alaska and U.S.**

February 2015 to February 2025

Sources: Alaska Department of Labor and Workforce Development, Research and Analysis Section; and U.S. Bureau of Labor Statistics