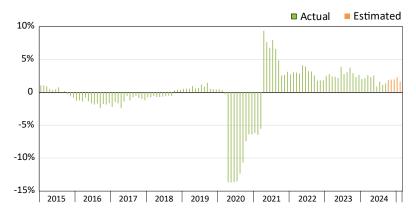

### Wage and Salary Employment

Percent change from same month the previous year

Source: Alaska Department of Labor and Workforce Development, Research and Analysis Section