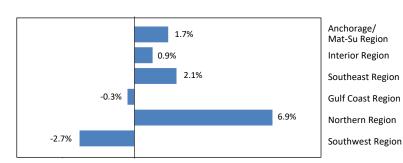

## **Regional Employment Change**

February 2025 compared to February 2024

Regional totals may not sum to statewide total due to rounding and independent estimation methods.

Source: Alaska Department of Labor and Workforce Development, Research and Analysis Section