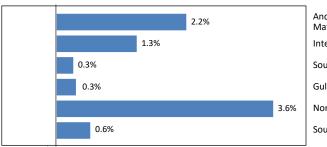

# **Regional Employment Change**

April 2025 compared to April 2024

Anchorage/ Mat-Su Region Interior Region Southeast Region Gulf Coast Region Northern Region Southwest Region

Regional totals may not sum to statewide total due to rounding and independent estimation methods.

Source: Alaska Department of Labor and Workforce Development, Research and Analysis Section