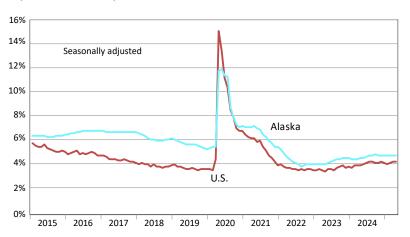

## **Unemployment Rates, Alaska and U.S.**

April 2015 to April 2025

Sources: Alaska Department of Labor and Workforce Development, Research and Analysis Section; and U.S. Bureau of Labor Statistics