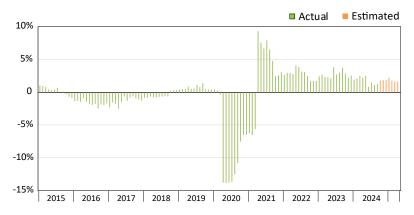

#### Wage and Salary Employment

Percent change from same month the previous year

Source: Alaska Department of Labor and Workforce Development, Research and Analysis Section